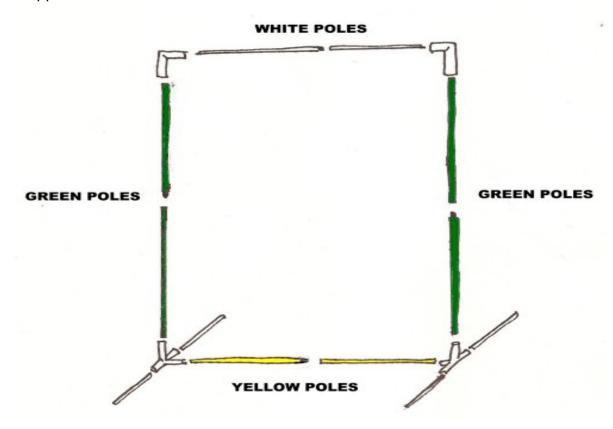

# Assembly Instructions

- Select level area to operate game with plenty of room to allow for a line to form and a safe distance between players and spectators.
- Assemble framework per sketch. Each side has 2 poles; 2 white poles on top; 2 yellow poles on the bottom; 2 green poles on each side.
- Insert the poles into the corresponding elbows and 4 way fittings. There should be 4
  unmarked poles left over. These poles slide through the opening of the 4 way cross to
  support the frame when it is upright.
- Attach the canvas to the framework using the velcro straps.
- If using the game outdoors, it is recommended to use sandbags on the bottom supports.